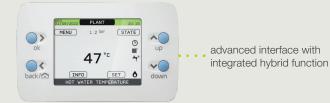

ADVANCED INTERFACE WITH INTEGRATED, USER-FRIENDLY HYBRID FUNCTION. THROUGH THE SAME INTERFACE THE USER CAN MANAGE HOME COMFORT AND, IF THE BOILER IS INTEGRATED IN A MULTI-ENERGY SYSTEM, CAN ALSO CONTROL THE HYBRID SYSTEM, WITHOUT THE ADDITION OF A REMOTE CONTROL