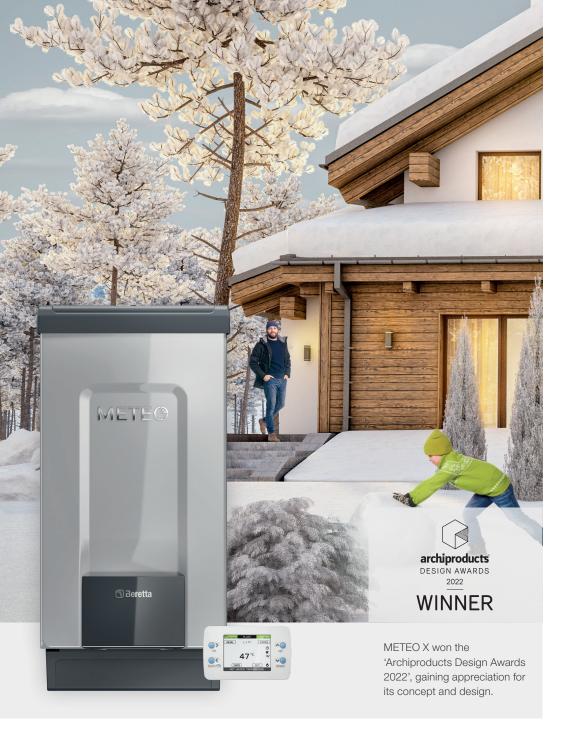

# METEO X. WE CAN FORECAST HIGH COMFORT LEVELS FOR ALL SEASONS.

METEO X is the new high-end wall-hung boiler specifically for outdoor installation. The new steel core, the hybrid-ready technology and the pre-arrangement to process blends of up to 20% hydrogen with natural gas, make this Beretta icon the turn-key solution for those who want to save space inside their homes, without compromising on high efficiency and comfort levels.

# METEO X AT A GLANCE

- NEW COMBUSTION THROUGH HIGH PERFORMANCE STAINLESS STEEL CONDENSING EXCHANGER, SYNONYMOUS WITH HIGH EFFICIENCY AND ENERGY SAVING
- DESIGNED SPECIFICALLY FOR OUTDOOR INSTALLATION, WITH MATERIALS RESISTANT TO WEATHER (RAIN, SUN AND SALT) AND LOW TEMPERATURES (DOWN TO -15°C). TOP AND BOTTOM COVERS AS STANDARD

OPTIMISED DHW COMFORT, THANKS TO THE HIGH-PERFORMANCE PLATE EXCHANGER DEVELOPED BY BERETTA

- LOW POLLUTANT EMISSIONS: CLASS 6 (UNI EN 15502), THE CURRENT HIGHEST CLASSIFICATION IN TERMS OF RESPECT FOR THE ENVIRONMENT
- SAVINGS IN GAS CONSUMPTION THANKS TO THE WIDE MODULATION RANGE (UP TO 1:8), WHICH ALLOWS GAS CONSUMPTION TO BE ADJUSTED TO THE ACTUAL USER REQUIREMENTS
- SAVINGS IN ELECTRICITY CONSUMPTION THANKS TO THE LOW-CONSUMPTION MODULATING CIRCULATOR (EEI ≤ 0.20)
- STANDARD EQUIPPED WITH THE ADVANCED REMOTE PANEL REC 10MH, TO MANAGE COMFORT LEVELS EASILY FROM INSIDE THE HOUSE