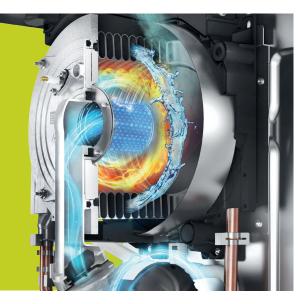

X-SERIES BOILERS ARE ALL EQUIPPED WITH A PRIMARY HEAT EXCHANGER MADE FROM STAINLESS STEEL, A MATERIAL WHICH IS SYNONYMOUS WITH STRENGTH AND DURABILITY. Formed of a large cross-section pipe, to facilitate the passage of water and better cleaning over time, the primary exchanger is the true heart of the boiler, performing the main task of heating the water flowing into the radiators or underfloor system. The STAINLESS STEEL from which it is made, a noble metal par

excellence, ensures excellent efficiency.

Its single-loop design inherently prevents clogging phenomena. Last but not least, frontal access to the heat exchanger facilitates and speeds up maintenance and cleaning.