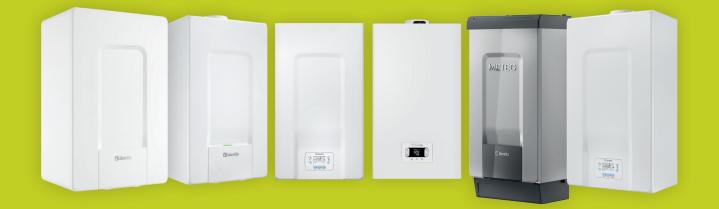

## DISCOVER THE NEW RANGE OF WALL-HUNG CONDENSING BOILERS:

- > EXCLUSIVE X
- > MYNUTE X
- > MYNUTE X BOX
- > CIAO X
- > METEO X
- > POWER EVO-X

BERETTA, THE RESIDENTIAL HEATING EXPERT FOR OVER 50 YEARS. PROVIDING EXCELLENCE AND INNOVATION FOR THE COMFORT WITHIN MILLIONS OF HOMES IN ITALY AND ALL OVER THE WORLD, SINCE THE BEGINNING.

### THE RANGE

COMBI MODELS 25C 30 C 35 C HEATING ONLY MODELS 25 R 35 R

Thanks to the ACC Combustion system, each model is self-regulated to adapt to different types of gas, with no more need for 'dedicated' codes for LPG and propane air (\*), or gas conversion kits.

### THE RANGE

COMBI MODELS 25C 30 C 35 C HEATING ONLY MODELS 20 R 30 R

Conversion to LPG, propane or propane air is possible by contacting the authorised Beretta Technical Assistance Centres.

DIMENSIONS (H x W x D) 740 x 420 x 275/350

## THE RANGE

COMBI MODELS 25C 30 C HEATING ONLY MODELS 30 R

Conversion kits for LPG and propane or propane air are available. Please contact the authorised Beretta Technical Assistance Centres.

### THE RANGE

COMBI MODELS 25C 30 C HEATING ONLY MODELS 15 R 25 R

**DIMENSIONS (H x W x D)** 700 x 400 x 275

SCAN AND DISCOVER CIAO X

#### COMBI MODELS 25C 30 C

Conversion to LPG, propane or propane air is possible by contacting the authorised Beretta Technical Assistance Centres.

DIMENSIONS (H x W x D) 740 x 420 x 275

**ENERGY SAVINGS** 

THE RANGE

HEAT ONLY MODELS 50 DEP 50 65 80

DIMENSIONS (H x W x D) 740 x 470 x 350/453

IN LINE CASCADED CONFIGURATION

BACK-TO BACK CASCADED CONFIGURATION