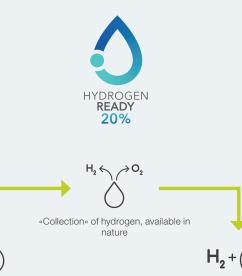

## **HYDROGEN**

### X-SERIES LOOKS TO THE FUTURE.

The EXCLUSIVE X, MYNUTE X BOX, CIAO X, METEO X and POWER EVO-X boilers are already designed to operate with blends of natural gas and hydrogen – up to a maximum of 20% – a first important step towards achieving the environmental sustainability targets and the decarbonisation path initiated by the European Union.

# HYDROGEN IS THE SUSTAINABLE ENERGY SOURCE OF THE FUTURE

- Produced with low-impact, sustainable methods from renewable sources such as wind, photovoltaic and biomass
- Reduction of polluting emissions in the percentage of its use
- > Available in huge quantities

ê. e

**Beretta** 

0

A real opportunity for change – to begin the decarbonisation process, fight global climate change and improve the quality of air and life

Generation of water vapour from the combustion of hydrogen

H₂O

 $\bigcirc$ 

Blends of hydrogen (maximum

20%) with natural gas (80%)

More environmentally sustainable production of heat for heating the home and the production of domestic hot water, with a significant reduction in CO<sub>2</sub> emissions. 10