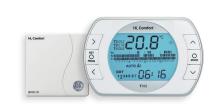

- ➤ COMPATIBLE WITH THE HI COMFORT T100 THERMOSTAT. WHICH CAN ALSO BE USED IN SMART MODE VIA APP WHEN PAIRED WITH ITS WIFI BOX
- > PRE-ARRANGED FOR THE HI COMFORT K100 SMART KEY, WHICH VIA APP LETS THE USER KNOW THE OPERATING STATUS OF THE BOILER, CHANGE ITS PARAMETERS AND MONITOR THE USE OF THE HEATING SYSTEM

As Charlie Chaplin said, 'simplicity is not a simple thing'. Today, thanks to Beretta's experience gained over more than 50 years in the heating sector, using the new generation X-SERIES boilers is still simple and intuitive via the boiler interface, the remote panel or even the App if the boiler is paired with a Hi COMFORT thermostat. Even controlling the different energy requirements of a Beretta hybrid system integrated with one of the X-SERIES\*\* boilers, is a simple operation using the REC 10 MH, Beretta's remote panel that acts as a true Energy Manager. Easy maintenance is also a much appreciated feature of the X-SERIES products. Thanks to the frontal access of all main components, maintenance and service operations by the specialist technician are easier and faster.