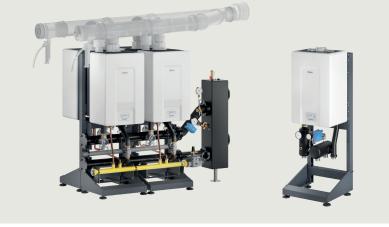

# **POWER EVO-X**, THE NEW MODULAR AND COMPACT SOLUTION FROM BERETTA.

POWER EVO-X is the new wall-hung condensing boiler from Beretta, the ideal solution for replacing old generators in smaller heating systems. Installation flexibility is the distinguishing feature of this product, which can be installed in single or cascade configuration up to 280 kW power.

THE RANGE

HEAT ONLY MODELS 50 DEP 50 65 80

DIMENSIONS (H x W x D) 740 x 470 x 350/453

IN LINE CASCADED CONFIGURATION

BACK-TO BACK CASCADED CONFIGURATION

## POWER EVO-X AT A GLANCE

- NEW COMBUSTION THROUGH HIGH PERFORMANCE STAINLESS STEEL CONDENSING EXCHANGER, SYNONYMOUS WITH VERY HIGH EFFICIENCY AND ENERGY SAVING
- MAXIMUM APPLICATION FLEXIBILITY: EACH MODEL CAN BE INSTALLED IN STAND-ALONE OR IN CASCADE CONFIGURATION WITH UP TO 4 MODULES (LINEAR OR BACK-TO-BACK). A TOTAL OF 28 DIFFERENT CONFIGURATIONS CAN BE REALISED TO MEET THE WIDEST RANGE OF INSTALLATION NEEDS